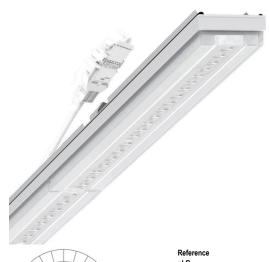

IP 64 variable device mount - Central.Line.Optic - direct narrow/wide distribution - visually continuous

Device mounts made of galvanised, profiled sheet steel with zinc coating combined with polyester resin paint guarantees good corrosion protection; tool-free attachment with design-integrated push locks ensure protection against theft and disassembly. Integrated end faces made of plastic with sealing lips and an all-round closed seal to the support rail for a protection type up to IP64. Variable position on the support rail. Housing colour traffic white RAL 9016; Direct narrow/wide-beam light distribution using the Central.Line.Optic HP made of PMMA plastic. The lens optics ensure absolute ease of assembly and are simple to maintain thanks to the easily cleaned surface. The compact 1-row arrangement of the lenses ensures that the dots merge into a line with a homogeneous appearance in the object. Electrical connection by means of a 1m connection cable for variable device mount positioning with a 5-pin, quick-fit plug connector in the light run with free phase pre-selection. They are exchangeable, permit modernisation and reliably prolong the service life of the overall system.

# **MECHANICS**

| Housing colour Dimensions (LxWxH/DxH) |         | traffic white RAL 9016<br>2299mm x 55mm x 37mm     |
|---------------------------------------|---------|----------------------------------------------------|
|                                       |         |                                                    |
| Type of installation                  |         | Mounting rail system installation, Light structure |
| Dimensions                            | 1       |                                                    |
| L                                     | 2299 mm | Length                                             |
| В                                     | 55 mm   | Width                                              |
| Н                                     | 37 mm   | Height                                             |