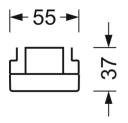

# **MECHANICS**

| Housing colour Dimensions (LxWxH/DxH) |         | traffic white RAL 9016<br>2299mm x 55mm x 37mm     |
|---------------------------------------|---------|----------------------------------------------------|
|                                       |         |                                                    |
| Type of installation                  |         | Mounting rail system installation, Light structure |
| Dimensions                            | 1       |                                                    |
| L                                     | 2299 mm | Length                                             |
| В                                     | 55 mm   | Width                                              |
| Н                                     | 37 mm   | Height                                             |